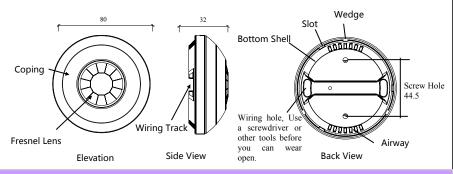

logic module features, up to 6 input conditions can be set, each logic module can be set 10 output target
- . IR reception
- . infrared emission remote control code function
- . IR sensitivity, adjustable illumination
- . can be used with the security module

## **Environmental Conditions**

Working Temperature: -5□~45□ Operating Relative Humidity: 20%~90% Storage Temperature: -40□~+55□ Storage Relative Humidity: 10%~93%

Protection Grade: 2.0

#### Performance Parameter

. Operating Voltage: DC12-30V

. Bus Power: 15mA/DC24V

. Installation: Ceiling Mount

. Range of motion sensor sensitivity settings :  $20 \sim 80$ 

. The maximum detection angle  $: 110^{\circ}$ 

. The Maximum detection range (Radius ):

4.8m /Height3.4m

. Infrared emitting distance: 7m

#### Installation Dimension



# Installation Requirement

- 1, Interior installation and ambient temperature is below 35 degrees Celsius, high temperature environment could lower sensitivity.
- 2, To avoid installed near the air-conditioning vent, temperature changes may cause malfunction.
- 3, To avoid installed near strong electromagnetic interference, strong electromagnetic interference may cause malfunction
- 4. the infrared Receiving device should be installed within the emission range. Accessories:

Each sensor is equipped with a manually range adjustable plastic bracket, to shield part of the sensing area if necessary.

Bus connection: CAT-5 UTP

## System Connections Diagram

HDL Smart-Bus Installation Manual for SB-CMS-8IN1



Recommended Connection: Hand in Hand

# Wiring for installation



# Packing list