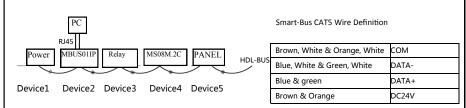

## System Connections Diagram

HDL Smart-Bus Installation Manual for SB-CMS-8IN1

Recommended Connection: Hand in Hand

# Wiring for installation