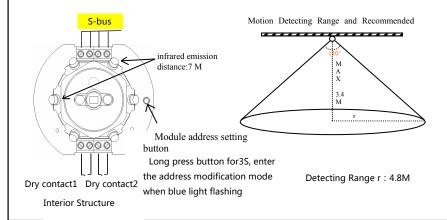

#### Performance Parameter

. Operating Voltage: DC12-30V

. Bus Power: 15mA/DC24V

. Installation: Ceiling Mount

. Range of motion sensor sensitivity settings :  $20 \sim 80$ 

. The maximum detection angle  $: 110^{\circ}$ 

. The Maximum detection range (Radius ):

4.8m /Height3.4m

. Infrared emitting distance: 7m