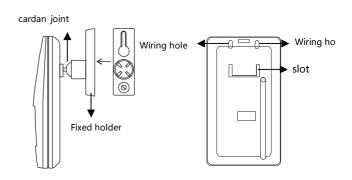

# **Important Notes**

- BUS Cable CAT5E or HDL Bus/KNX cable
- BUS Connection Recommended Hand-by-Hand
- Installation-Ceiling or Wall mount
- Installation place indoor, to avoid installed near the airconditioning vent, away from the heat producer
- Environment temperature below 36°C