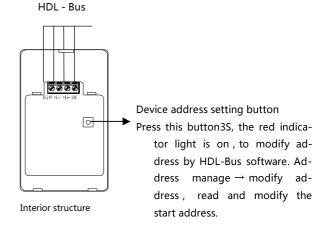

### HDL-Bus Definition for cable

| CAT5/CAT5E                  | Bus   | HDL Bus/KNX Cable |
|-----------------------------|-------|-------------------|
| Brown White & Orange, white | СОМ   | black             |
| Blue, White & Green, White  | DATA- | white             |
| Blue & green                | DATA+ | Yellow            |
| Brown & Orange              | DC24V | red               |