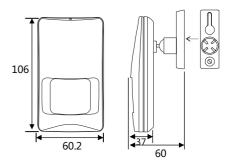

### Product Specifications

Power supply: DC12-30V

BUS Power Consumption: 20mA/DC24V

Sensitivity setting range: 1~100

Detective range: 110°, radius 8meters

• Dimension: 106mm×60.2mm×60mm

CE Certification

Working Temperature : 0~36℃