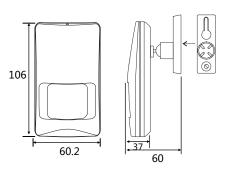

### Product Specifications

- Power supply : DC12-30V
- BUS Power Consumption : 20mA/DC24V
- Sensitivity setting range : 1 ~ 100
- Detective range : 110 °, radius 8meters
- Dimension : 106mm×60.2mm×60mm
- CE Certification
- Working Temperature : 0~36°C
- Working Relative Humidity : 20%~90%
- Storage Temperature : -40°C~+55°C
- Storage Relative Humidity : 10%~93%
- Protection Degree : IP20