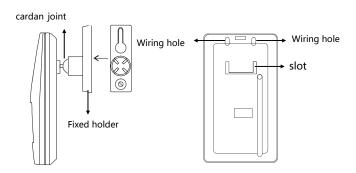

#### Features

HDL-MHS110W.2W wall mount infrared motion sensor , is very Flexible and convenient as using cardan joint installation. It has below features.

- Human movement detecting
- master-slave mode selectable
- Detective distance : 8m
- Detective angle : 110°
- Detective Sensitivity is adjustable
- Communication : RS485

## Important Notes

- BUS Cable CAT5E or HDL Bus/KNX cable
- BUS Connection Recommended Hand-by-Hand•
- Installation-Ceiling or Wall mount
- Installation place indoor, to avoid installed near the airconditioning vent, away from the heat producer
- Environment temperature below 36°C