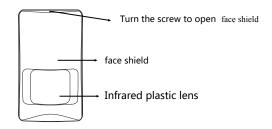

#### Features

HDL-MHS110W.2W wall mount infrared motion sensor , is very Flexible and convenient as using cardan joint installation. It has below features.

- Human movement detecting
- master-slave mode selectable
- Detective distance : 8m
- Detective angle : 110°
- Detective Sensitivity is adjustable
- Communication : RS485