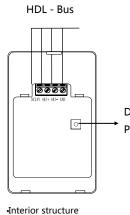

## HDL-Bus Definition for cable

| CAT5/CAT5E                      | Bus   | HDL Bus/KNX Cable |
|---------------------------------|-------|-------------------|
| •Brown White•&•Orange,• white•• | COM   | black             |
| •Blue,• White•&•Green,• White•• | DATA- | white             |
| Blue•&•green•                   | DATA+ | Yellow            |
| ••Brown•&•Orange•               | DC24V | red               |

Device address setting button Press this button3S, the red indicator light is on , to modify address by HDL-Bus software. Address manage→modify address , read and modify the start address.

01