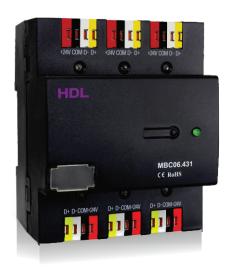

## **New Product**

HUB 6 Lines | MBC06.431

## Description

A common connection point for different bus lines within a HDL BUS Pro Network. MBC06.431 has 6 ports to connect lines from different areas in your project. This product it does not have any software inside, there is just hardware with fast connections.

## Technical Specifications

Features: 6 fast internal connections
Interface: HDL BUS Pro
Installation: Standard 35mm DIN Rail
Dimension: 72mm x 90mm x 66mm
Protection: IP20