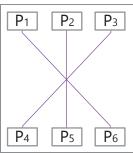

This module's aim is to avoid the old adaptor sockets between different bus segments and make easier the interconnections through one HUB device. It will simplify the way to set up an installation and add new lines to an existing project, as well as its maintenance and checking for the future.