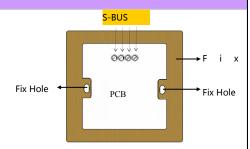

#### **Installation Dimension**

Front View

Back View

#### Installation Requirement

Standard 86\*86 installation Bus Connect: CAT-5 UTP