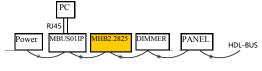

# System connection diagram

Device 1 Device 2 Device 3 Device 4 Device 5

#### HDL-BUS Definition

| Brown White/ Orange White | СОМ   |
|---------------------------|-------|
| Blue White /Green White   | DATA- |
| Blue/Green                | DATA+ |
| Brown/ Orange             | DC24V |

Recommended Connection: Hand in Hand