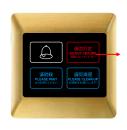

# Wiring For Installation

DND: universal switch No1

Please Clear-Up: universal switch No 2

Please Wait: universal switch No 3

Note: Sequence of Rs485: COM, DATA-, DATA+, C24V

#### Description

SB-3S-Bell-Edge touch door bell is for hotel automation , with DND, Clear, Please Wait function.

HDL Smart-Bus Installation Manual for SB-3S-Bell-Edge

#### Features

- . DND, Clear Room, Wait Button
- . Door Bell
- . Backlight dimmable
- . Rs485 Bus communication