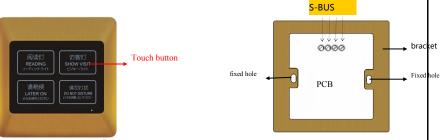

## Wiring for installation

when the button "function type" is setup to the scene or single channel modification, press long time can dimming the light.

Remark: it is S-BUS, COM,DATA-,DATA+,DC24V (from left to right).

press any button for 20s, indicator light of touch buttons glittering together, then can set the address for this module by the software through "address management  $\rightarrow$  address modify". Then press any button, the indicator lights stop glittering. Exit the setup.