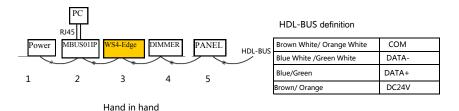

## System connection diagram

HDL Smart-Bus Installation Manual for SB-WS4-Edge

## Wiring for installation

when the button "function type" is setup to the scene or single channel modification, press long time can dimming the light.

Remark: it is S-BUS, COM,DATA-,DATA+,DC24V (from left to right).