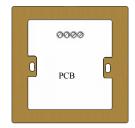

l is the products for hotel guestroom, each control button can be set to different function to control the output.

#### Features

- Multi modes can be set for the button: single - on/off, single on, single off, combined on, combined off, combined on/off, momentary and so on.
- . Multi control mode for the button: scene, sequence, timer channel, general switch, single channel modification, broadcast scene, broadcast channel, curtain and so on.

### Environmental conditions

Working temperature -5 □~45 □ Working Relative Humidity 20%~90% Storage temperature -40 □~+55 □ Storage Relative Humidity 10%~93% Protection degree: IP2.0

### Performance parameters

Power Supply: DC24V

BUS Power Consumption: 15mA/DC24V

Installation: standard 86×86 Size: 86mm×86mm×9mm

#### Installation Dimension





Front view

Back view

# **Installation Requirements**

Standard 86 back box installation BUS Connection : CAT-5 UTP

## System connection diagram

HDL Smart-Bus Installation Manual for SB-WS4-Edge



## Wiring for installation



when the button "function type" is setup to the scene or single channel modification, press long time can dimming the light.

Remark: it is S-BUS, COM,DATA-,DATA+,DC24V (from left to right).

press any button for 20s, indicator light of touch buttons glittering together, then can set the address for this module by the software through "address management  $\rightarrow$  address modify". Then press any button, the indicator lights stop glittering. Exit the setup.

## Packing list

| SB-WS4-Edge         | 1 PC |
|---------------------|------|
| Installation Manua