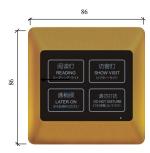

### Description

SB-WS4-Edge Touch series intelligent panel is the products for hotel guestroom, each control button can be set to different function to control the output.

### Performance parameters

Power Supply: DC24V

BUS Power Consumption: 15mA/DC24V

Installation: standard 86×86 Size: 86mm×86mm×9mm