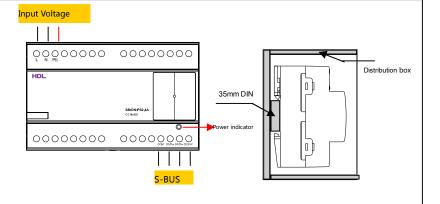

## Wiring for installation

## **Installation Requirements**

35mm Din-rail installation, installed inside the DB box.

Cable used for HDL-BUS: Cat5e

when two many devices in one Bus system, one power supply module is not enough, in that case, can parallel connect two or more power supply modules

#### **HDL-BUS** Definition

|  | Brown white/Orange white | СОМ   |
|--|--------------------------|-------|
|  | Blue white /Green White  | DATA- |
|  | Blue/Green               | DATA+ |
|  | Brown/ Orange            | DC24V |