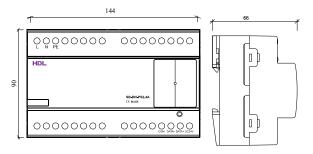

#### Installation Dimension

## Performance parameters

Input Power: AC220±20V 50~60Hz

Output Current : 2.4AOutput Voltage : DC24V

Installation: Standard 35mm Din-rail

Size: 144mm×88mm×66mm