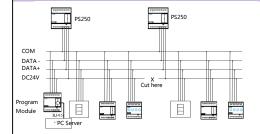

### System Diagram

## **Installation Requirements**

35mm Din-rail installation, installed inside the DB box.

Cable used for HDL-BUS: Cat5e

when two many devices in one Bus system, one power supply module is not enough, in that case, can parallel connect two or more power supply modules

#### **HDL-BUS** Definition

|  | Brown white/Orange white | СОМ   |
|--|--------------------------|-------|
|  | Blue white /Green White  | DATA- |
|  | Blue/Green               | DATA+ |
|  | Brown/ Orange            | DC24V |