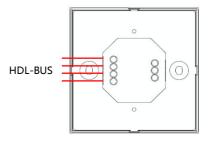

## HDL-Bus Definition for cable

| CAT5/CAT5E                 | Bus   | HDL Bus/KNX Cable |
|----------------------------|-------|-------------------|
| Brown White & Orange White | COM   | Black             |
| Blue White & Green White   | DATA- | White             |
| Blue/Green                 | DATA+ | Yellow            |
| Orange/ Brown              | DC24V | Red               |