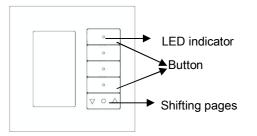

## Safety Attention

- Screw down strength is less than 0.1Nm
- HDL Bus Port cannot be connected wrongly
- Bus cable cannot be connected with AC Power
- Non-rain, other liquids or corrosive gases

Button No. From top to bottom is Button 1, Button 2, Button 3, Button 4 and Button 5.

Button 5  $\triangle$  or  $\triangledown$  to shift pages

1-4 button: could be used for different function by programming software, for example, set as scene and single channel dimming, then long press to dim.