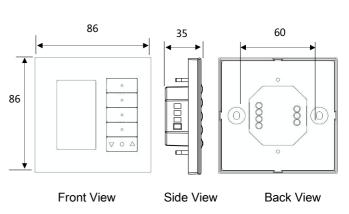

### Important Notes

- Bus Cable CAT5E or HDL Bus/KNX cable
- Bus Connection- Hand by Hand is recommended
- The temp. value maybe need recalibrate when installed
- Installation –86 square and European Round back box
- Button- Right and Left button same function when in universal page but different function in special pages

#### **Product Specifications**

- Power Supply: DC12-30V
- Bus Power Consumption:35mA/DC24V
- Installation: 86×86 Back box
- Layout Dimension: 86mm×86mm×35mm
- CE Certificate
- Working Temperature : 0~45°C
- Working Relative Temperature: 20%~90%
- Storage Temperature: -40°C~+55°C
- Storage Relative Temperature: 10%~93%
- Protection Degree : IP20