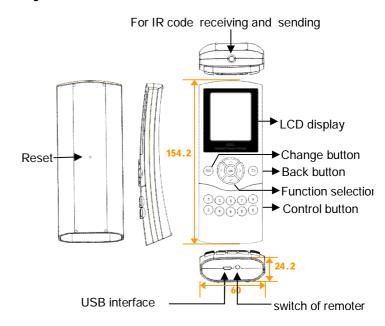

Charge power supply: 300mA/DC5V (USB interface)

Working current: 45mA
 Standby current: 1mA

Dimension: 154.2×60×24.2 ( mm )

IP Protection : IP20

CE approved

• Working Temperature: 0°C ~ +45°C

• Working Relative Humidity: 40% - 90%

## Layout

- Reset: Can restart the remoter controller
- USB Interface : battery charging and update firmware for remoter controller.
- Switch of Remote controller: control the remote controller's state. Have no operation more than 10s, the LCD darken, have no operation more than 13s, it will enter into standby state. In the off state, Press any button also can open the remoter controller.
- change button : change between home page and LCD panel page.
- Return button: return to the previous step.
- Control button: those No.1 to No.8 buttons can control corresponding buttons in HDL panel. NO.9 and.0 are inactive.
- Function selection:
  - : up and down select parameters need to set, and select HDL panel when you are control, there are 6 kinds of panel can select.
  - : set parameters , and select page when you are control, some panel has many pages, each panel has different pages and different buttons, you can select by those two buttons.

OK: conform button, when you are set parameters , you should press OK to conform.