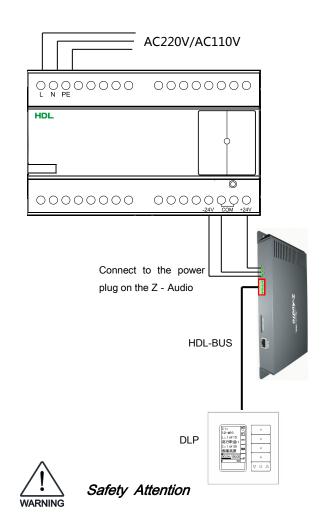

## Installation Step

Connect the Power supply to Z-Audio

• Din Rail installation into the DB Box

Check the power supply cable connection

 Check the cable to Z-audio, avoid any mistakes of positive pole and COM and negative pole.

# Layout and Wiring

Type: HDL-MSP±24V.232

- Screw down strength is less than 0.4Nm
- Assure a good ventilation circumstances
- Rain, liquid, and aggressive gas are not allowed to close to it