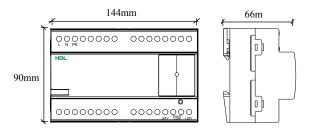

## **Product Specification**

Power Supply: AC240V/AC110V

Output Current : 1.2A

Output Voltage : DC24V、DC - 24V
Installation: Standard 35mm DIN Rail

Installation: DB Box

Dimension: 144mm×90mm×66mm

CE Certification